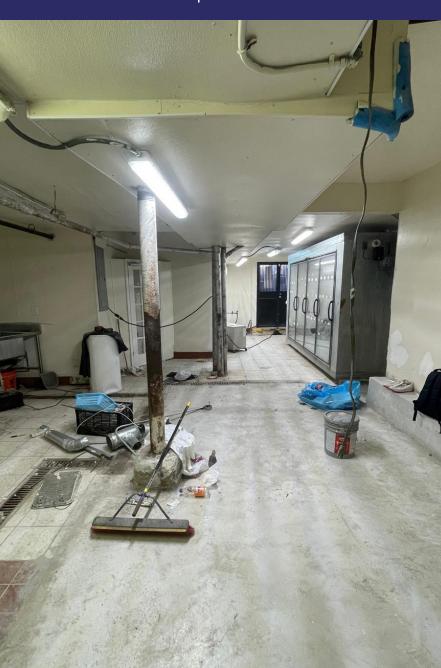

#### **PROPERTY SIZE**

- 400 Square Feet
- 200 Square Feet Storage

#### **COMMENTS**

- Commercial fridge in place
- Working A/C
- Gas in unit
- not vented