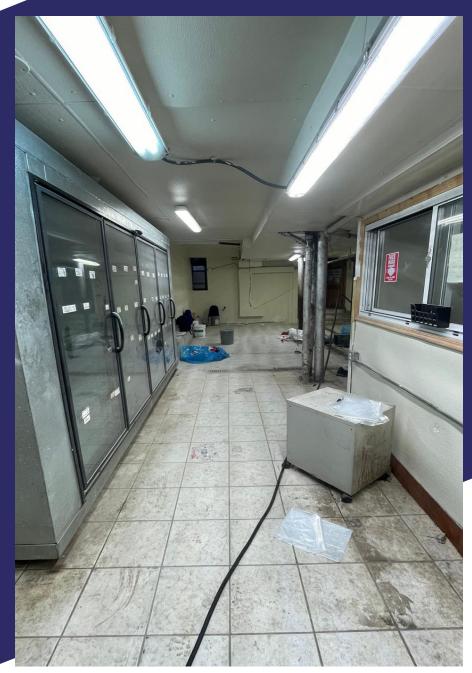

#### **PROPERTY SIZE**

- 400 Square Feet
- 200 Square Feet Storage

#### **COMMENTS**

- Commercial fridge in place
- Working A/C
- Gas in unit
- not vented