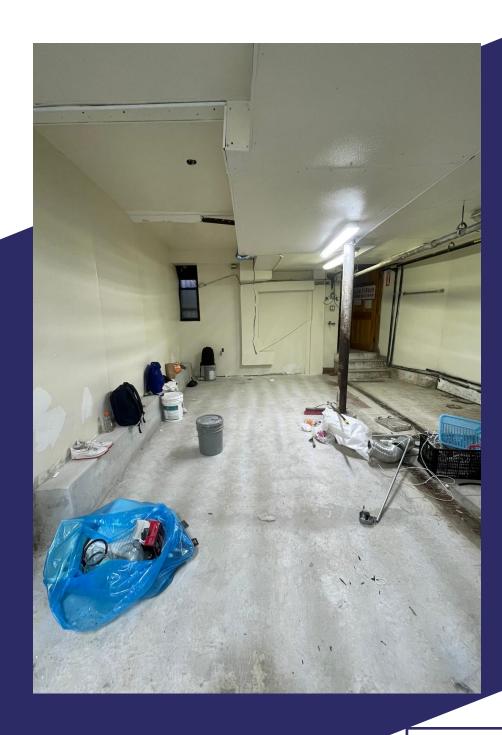

#### **PROPERTY SIZE**

- 400 Square Feet
- 200 Square Feet Storage

#### **COMMENTS**

- Commercial fridge in place
- Working A/C
- Gas in unit
- not vented