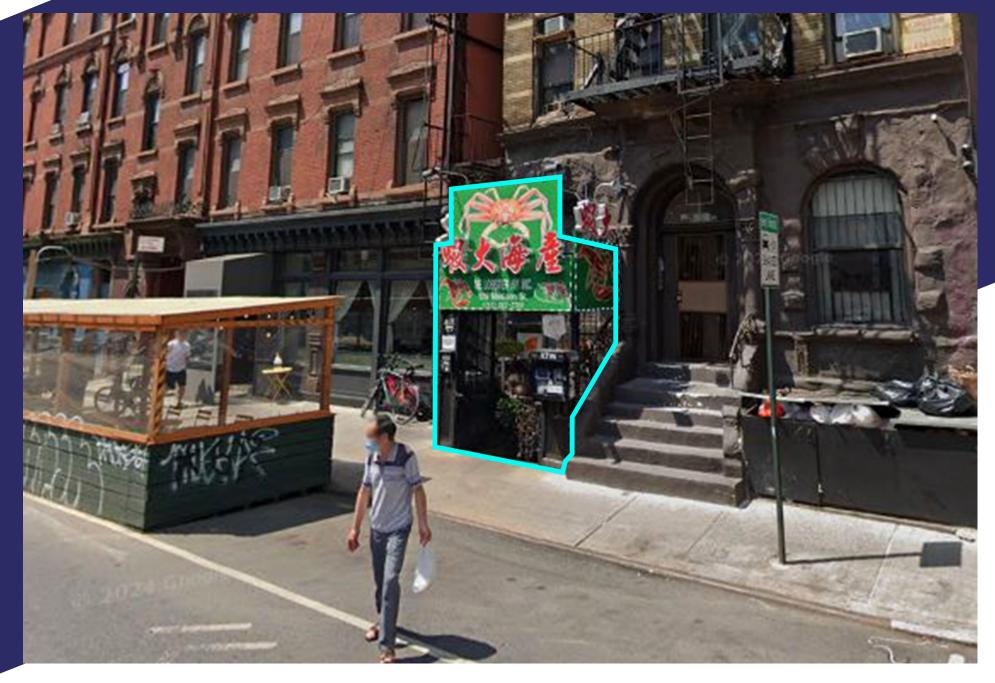

## **125 MADISON STREET**

BETWEEN MARKET STREET AND PIKE STREET

TITAN GROUP NEW YORK

#### LOCATION

- Next door to Golden Diner.
- By Lauren, Madison Street F train, and the Manhattan Bridge,

#### **TRANSPORTATION**

- Steps from newly opened Banh