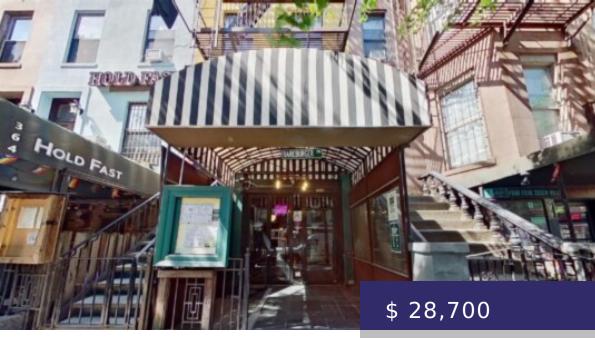

## **366 W 46TH ST**

1800 SF Ground + 500 SF Mezzanine + Full

Basement with Kitchen Turn-Key Condition with

Equipment Vented with Gas Full Liquor 6 Years Left

Currently "Bareburger" PLEASE BE DISCREET

PHOTOS: https://grco.de/photos366 VIRTUAL

TOUR: https://my.matterport.com/show/?m=449HopibHc Google

VIDEO: https://youtu.be/db3Dm hMLAw

BROCHURE: https://qrco.de/retailrestaurant26 Asking: \$28,700 / Month + \$200k Key Money

(Negotiable) + 50% Tax Increase

## **BASIC FACTS**

Area: 1800 sq ft Basement: 1800 sq ft

Mezzanine: 500 sq ft **Space Use:** Restaurant

Specs: Turn Key, Walk-In Box, Hood and Vent, Black Iron Venting, Fully Built Out, Equipment Inside, Open Gas Line, Bar, Property Type: Commercial Hardwood Floors, High Ceilings, Glass