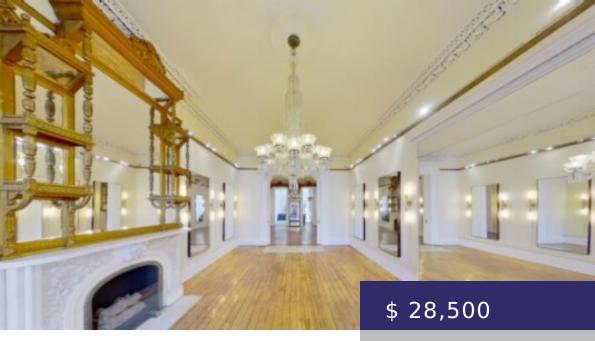

## 336 W 23RD ST

https://titangroupnyc.com

336 West 23rd St  $\sim$  7000+ Total SF  $\sim$  Ground Floor - 2200 SF 2nd Floor Parlor - 2000 SF +800 SF Outdoor Patio Legal Selling Basement - 2000 SF - Built out as a luxury salon, any dry use accepted - Some equipment inside - Working Elevator - Previously...

## **BASIC FACTS**

Area: 2200 sq ft Basement: 2000 sq ft

Mezzanine: 2000 sq ft Outdoor Space: 800 sq ft

Specs: Fully Built Out, Equipment Inside, Hardwood Floors, High Ceilings, Foot Traffic, Space Use: Dry-Use Retail