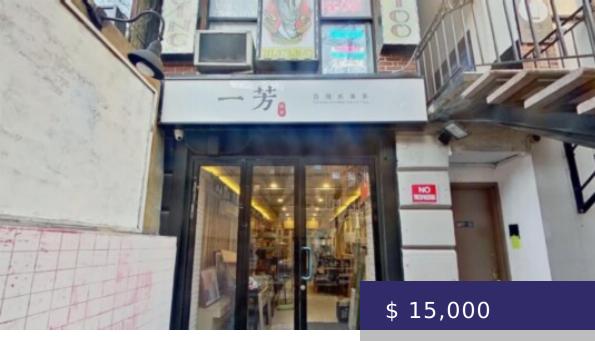

## 33 ST MARKS (WEST STORE)

33 St Marks Place (Left Store) 875 SF Ground Floor + Full Basement Previously "YIFANG TAIWAN FRUIT TEA" Not currently vented, but can be Asking Rent → \$15,000 / month Brochure with Video, Pictures, and