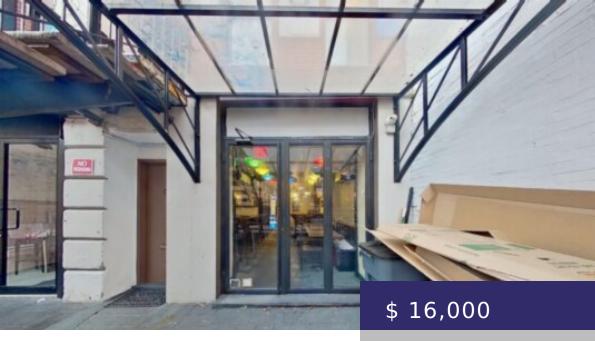

## 33 ST MARKS (EAST STORE)

33 St Marks Place (Right Restaurant Space) Approx 1000 SF Ground Floor + Full Basement 2nd Generation Restaurant, with gas and hood Previously "Shi Miao Dao" Noodle Shop Can Get Full Liquor (Previously Beer & Wine) Asking Rent ⇒ \$16,000 / Month Bruchure with Video, Pics, and