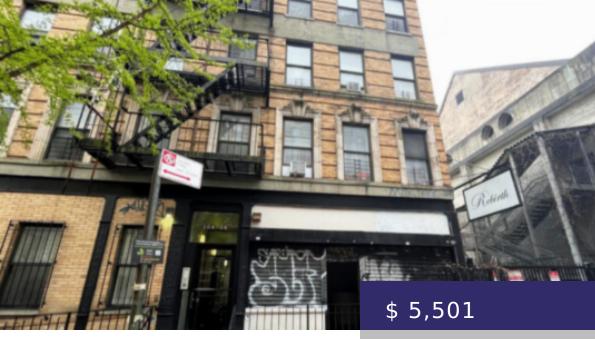

## **304 E 8TH ST**

https://titangroupnyc.com

304 E 8th Street - Size: 400 SF, No Basement - Between Ave B and Ave C - Frontage - 18 Feet - Steps from Tompkins Square Park & from F, L trains - Formerly "Rebirth" Hair Salon - FLYER WITH VIDEO &

PICS: https://www.dropbox.com/scl/fi/k9o4jh191ox3n8do

E-8th-

Street.pdf?rlkey=on6tkn26ecgdr096vm1wf1waf&st=446401k9&dl=0

Asking: \$5,500/month

400 sq ft