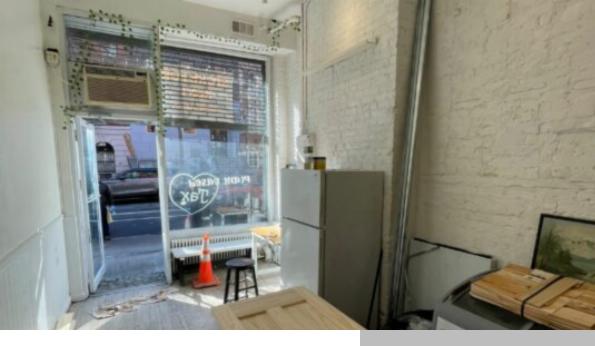

## 263 E 10TH ST

https://titangroupnyc.com

OCCUPANCY: Immediate RENT: APPROXIMATE SIZE: 350 SF (Ground Floor) + Basement TERM: Negotiable

## **BASIC FACTS**

Basement: 350 sq ft **Bathrooms:** 1

Fee?: No **Space Use:** Restaurant

Specs: Walk-In Box, Fully Built Out, Equipment Inside, Hardwood Floors, High Ceilings, Glass Storefront, Foot Traffic,

Kitchen Equipment Inside, Electric Cooking

Only

Commercial Type: Restaurant

Phone: +15167840478

Email: titan@titangroupnyc.com

Address: 828 8th Ave, 18N, New York, New York 10019, USA

**Property Type:** Commercial