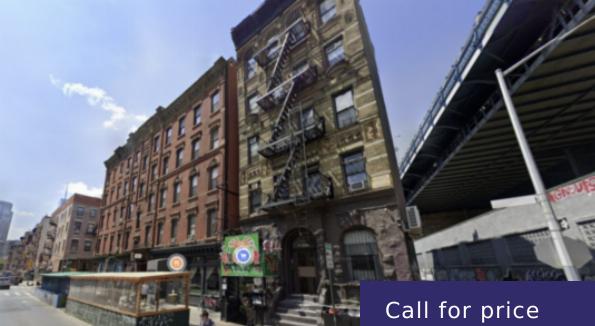

# **125 MADISON ST**

https://titangroupnyc.com

125 Madison St 400 SF Ground + 200 SF Basement Below Grade (few steps down) Previously "Northeast Lobster" Directly Next to "Golden Diner" which brings in TONS of foot traffic BROCHURE WITH VIDEO: qrco.de/RetailStore Asking: Call For More Info